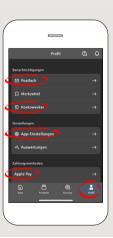

7 You can find

9 Use the question mark at the top right to get to our lock-in emergency call and contact options. Here you can also text or video chat with our consultants during service hours.

\_

**10** You can access your inbox under **"Profil"**. This is also where you can manage other app settings, the account alarm and digital payment methods (e.g. Apple Pay).