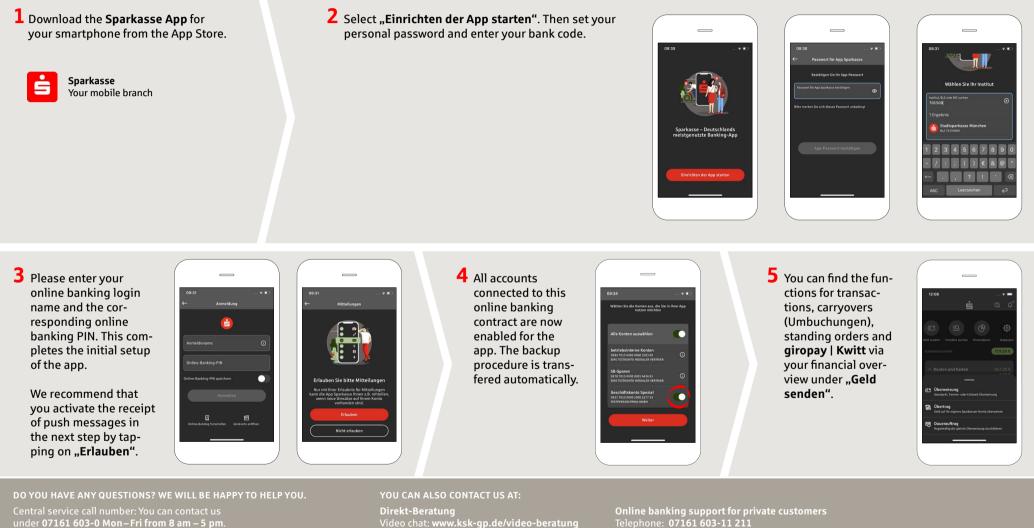

## **Sparkasse App: Initial Setup and Functions**

Please have the login details for your online banking to hand. We recommend using the Sparkasse App in conjunction with the code-generating S-push TAN App, as the two apps are designed to work in perfect unison. The following description applies for the iOS operating system. The procedure may vary slightly for other mobile operating systems.

## **Sparkasse App: Initial Setup and Functions**

\_

Please have the login details for your online banking to hand. We recommend using the Sparkasse App in conjunction with the code-generating S-push TAN App, as the two apps are designed to work in perfect unison. The following description applies for the iOS operating system. The procedure may vary slightly for other mobile operating systems.