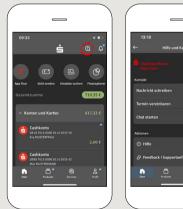

6 It is possible to send and request money in an easy, secure fashion with giropay|Kwitt. All you need is the recipient's mobile number. This is how it works: Select "Geld senden" in your financial overview and **"giropay | Kwitt**" in the bottom tab. Select the desired person from your contact list. Enter the amount that you want to send or request – up to EUR 30 without entering a TAN code.

Tip: If you need to block your card

"Karten" → "Sparkassen-Card

(Debitkarte) sperren"

in case of emergency, you can do so by clicking on **"Service-Center"** →

Control and Karten
Control and Karte

products and currnt offers/ campaigns from Kreissparkasse Göppingen under "Produkte".